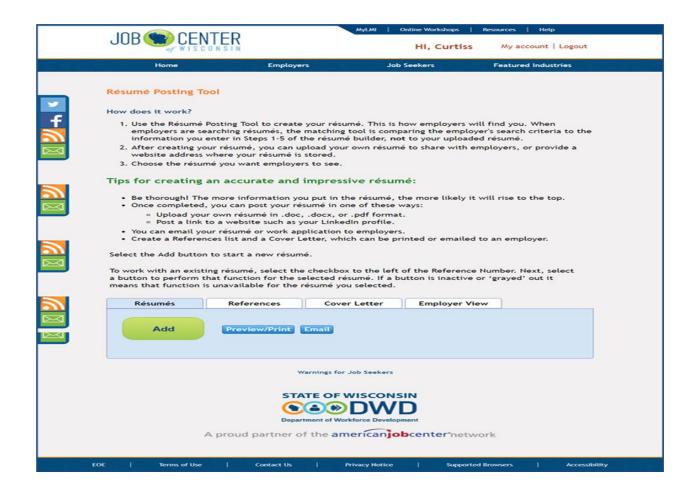

Jennifer Seese

**Employment & Training Specialist** 

Jennifer.Seese@DWD.Wisconsin.Gov

608-405-4410

## Homepage





## Registration

- Ask customer if previously registered
- New registration require an email address
- Access to cell phone is helpful
- Previous registrant: Username forgotten
- Previous registrant: Password forgotten

Job Service IT Solutions 608-266-7252 #5



# Creating Logon



## Register for Services





# Resume Posting Tool





### Job Search Resources















### Job Search

https://www.jobcenterofwisconsin.com







# Training Resources

Apprenticeship

https://dwd.wisconsin.gov/apprenticeship/

Dislocated Worker Program – WIOA

https://dwd.wisconsin.gov/dislocatedworker/default.htm

Urban League of Greater Madison

https://ulgm.org/



#### Self-Service Resource Center

Most Job Centers are open for some of the following services:

- Computers with Internet Access
- Printing Capabilities
- Fax Machine/Fax Service
- Telephones
- Photocopier
- Limited Staff Assistance



### Directory of Workforce Services





#### **Questions?**

Job Service Call Center 888-258-9966

Dane County Job Center Resource Room 608-405-4400

Jennifer Seese Jennifer.Seese@DWD.Wisconsin.Gov 608-405-4410