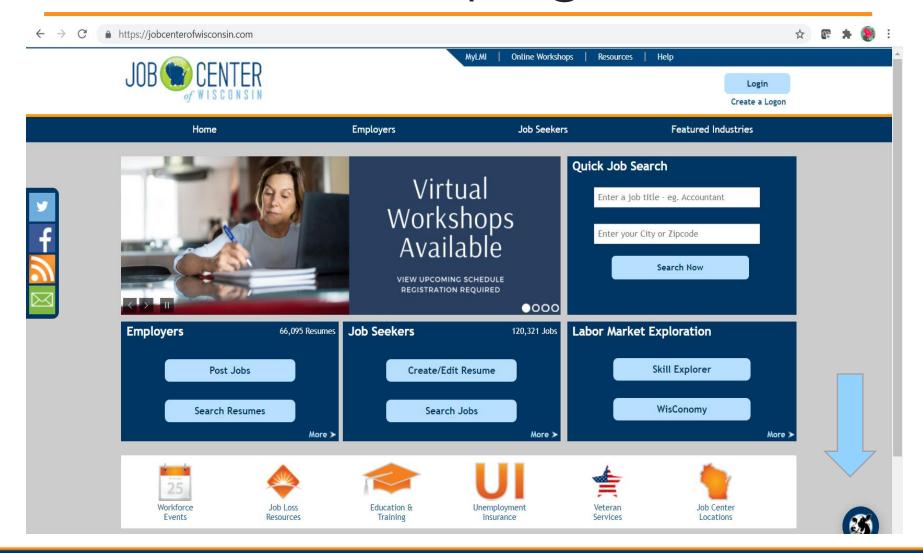

Jennifer Seese

**Employment & Training Specialist** 

Jennifer.Seese@DWD.Wisconsin.Gov

608-405-4410

## Homepage





## Registration

- Ask customer if previously registered
- New registration require an email address
- Access to cell phone is helpful
- Previous registrant: Username forgotten
- Previous registrant: Password forgotten

Job Service IT Solutions 608-266-7252 #5



# Creating Logon



## Register for Services





# Resume Posting Tool





### Job Search Resources















### Job Search

https://www.jobcenterofwisconsin.com







# Training Resources

Apprenticeship

https://dwd.wisconsin.gov/apprenticeship/

Dislocated Worker Program – WIOA

https://dwd.wisconsin.gov/dislocatedworker/default.htm

Urban League of Greater Madison

https://ulgm.org/



#### Self-Service Resource Center

Most Job Centers are open for some of the following services:

- Computers with Internet Access