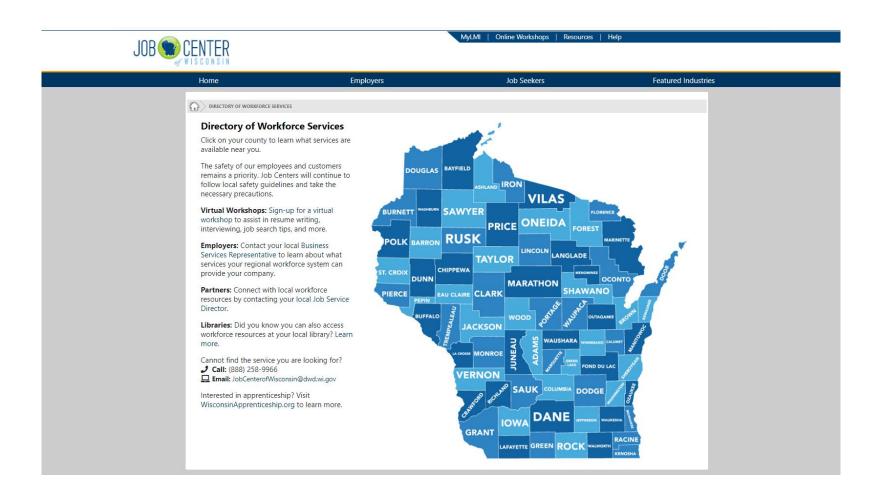

ious registrant: Username forgotten
- Previous registrant: Password forgotten

Job Service IT Solutions 608-266-7252 #5



# Creating Logon



## Register for Services





# Resume Posting Tool





### Job Search Resources















### Job Search

https://www.jobcenterofwisconsin.com







# Training Resources

Apprenticeship

https://dwd.wisconsin.gov/apprenticeship/

Dislocated Worker Program – WIOA

https://dwd.wisconsin.gov/dislocatedworker/default.htm

Urban League of Greater Madison

https://ulgm.org/



#### Self-Service Resource Center

Most Job Centers are open for some of the following services:

- Computers with Internet Access
- Printing Capabilities
- Fax Machine/Fax Service
- Telephones
- Photocopier
- Limited Staff Assistance



### Directory of Workforce Services





#### **Questions?**

Job Service Call Center 888-258-9966

Dane County Job Center Resource Room 608-405-4400

Jennifer Seese Jennifer.Seese@DWD.Wisconsin.Gov 608-405-4410