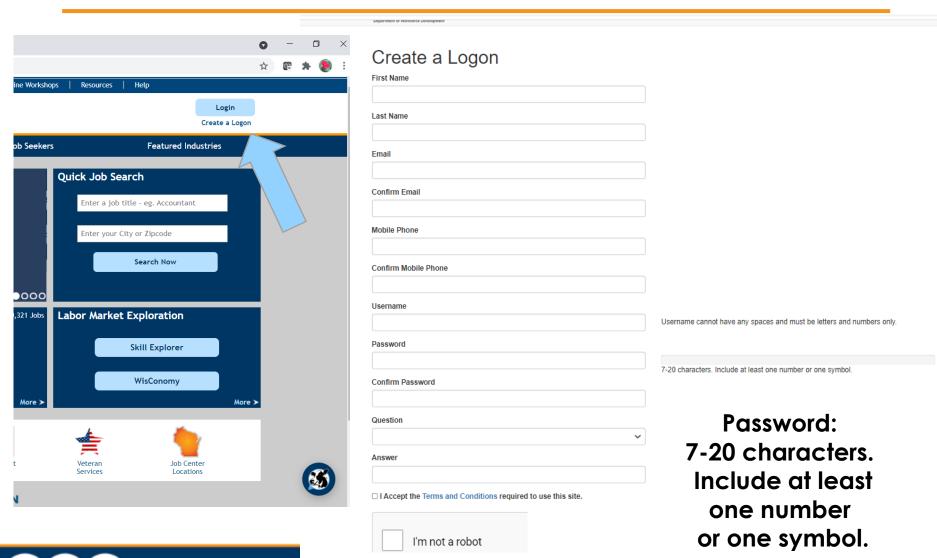

## Registration

- Ask customer if previously registered
- New registration require an email address
- Access to cell phone is helpful
- Previous registrant: Username forgotten
- Previous registrant: Password forgotten

# Creating Logon

## Register for Services