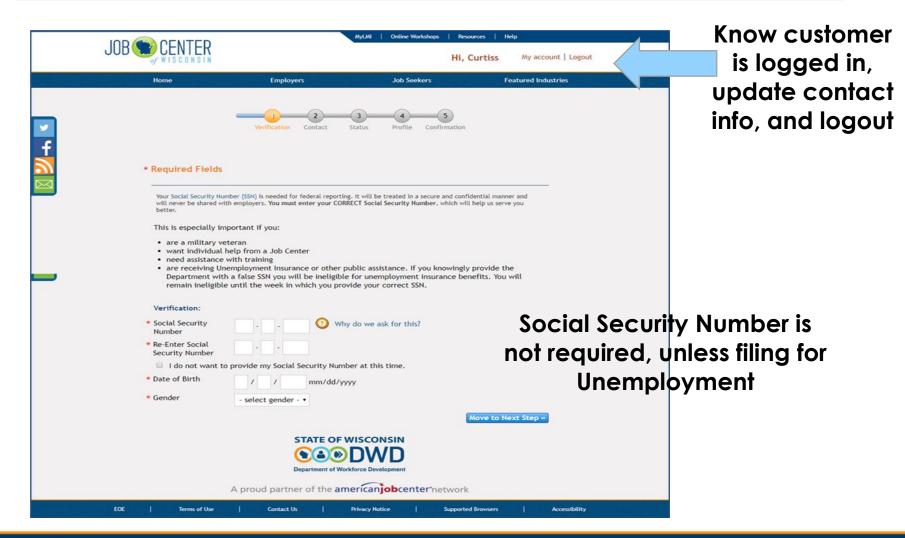

## Registration

- Ask customer if previously registered
- New registration require an email address
- Access to cell phone is helpful
- Previous registrant: Username forgotten
- Previous registrant: Password forgotten