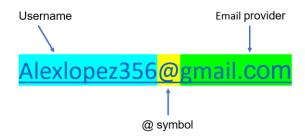

You can get an email address for free. There are three parts to an email address:

It is important to remember your email address and password. Choose a username that is easy to remember and includes a part of your name. Choose a password that is hard for other people to guess.