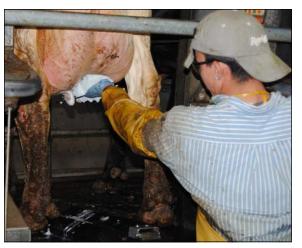

Dip the teats Desinfecte las chichis (presellado)

Wipe the udder *Limpie la ubre* 

Attach the unit *Ponga la unidad* 

Foamer Desinfectante de espuma

CMT Paddle CMT Paleta

Gloves Guantes

Eyewash Lavado de ojos