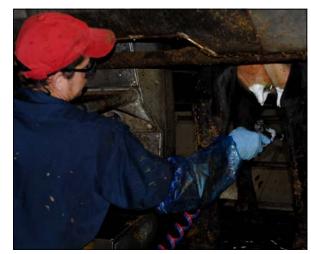

Dip the teats Desinfecte las chichis (presellado)

Wipe the udder *Limpie la ubre* 

Attach the unit *Ponga la unidad* 

Foamer Desinfectante de espuma

CMT Paddle CMT Paleta

Gloves Guantes

Eyewash Lavado de ojos