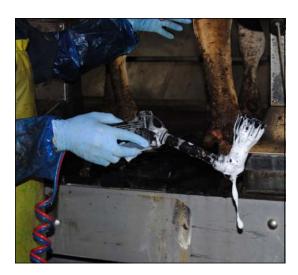

Dip the teats Desinfecte las chichis (presellado)

Wipe the udder *Limpie la ubre* 

Attach the unit *Ponga la unidad* 

Foamer Desinfectante de espuma

CMT Paddle CMT Paleta

Gloves Guantes

Eyewash Lavado de ojos