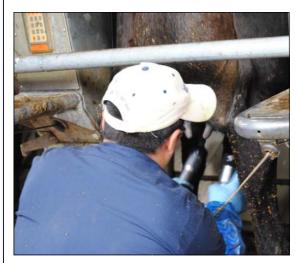

Dip the teats Desinfecte las chichis (presellado)

Wipe the udder *Limpie la ubre* 

Attach the unit *Ponga la unidad* 

Foamer Desinfectante de espuma

CMT Paddle CMT Paleta

Gloves Guantes

Eyewash Lavado de ojos